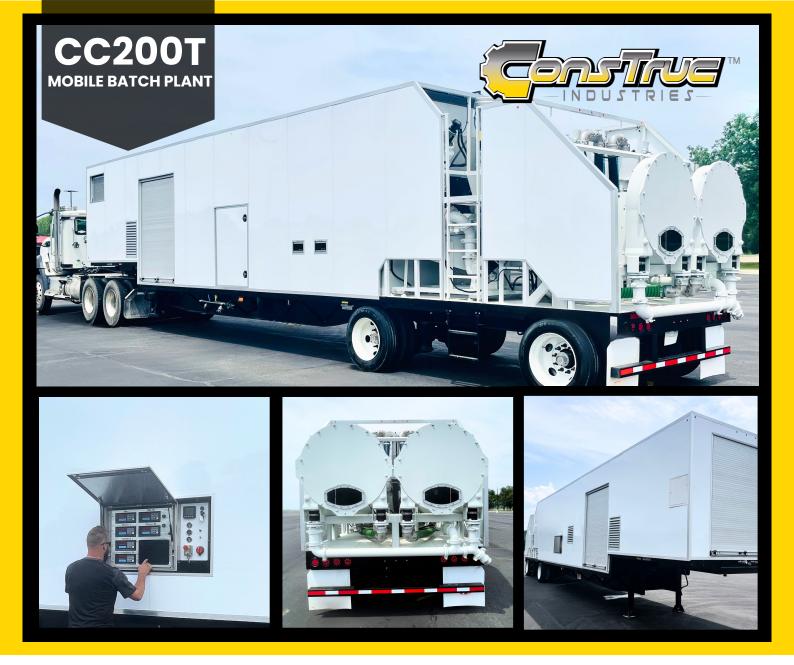

## CC200T

## **EQUIPMENT DESCRIPTION**

- Operated via Direct Drive Gear Box
- Dual Cement Slurry Mixing System
- 100 Gallon Water Tank
- 100 Gallon Chemical Tank
- Electronically Controlled Hydraulic System
- Industrial Grade PLC (Built for Mobile/Outdoor Environment)
- 10" Touchscreen HMI
- Double-Braided Hydraulic Hoses Throughout
- Dual Variable Displacement Hydraulic Pumps
- Hydraulic System Pressure
- Air Hydraulic Oil Cooler System
- Low-Pressure and High-Pressure Oil Filter Systems
- Dual-Material Option
- Dual Concrete Pumps (Maximum Pump Pressure: 150 psi)
- Dual Cement Auger
- Rotary Screw Air Compressor (Maximum 150 psi)
- Two Coat Polyurethane Paint
- Polyurethane coating that meets ISO 12944 Standards.

  Ultra Clean Innovative technology built in that requires minimal cleanup maintenance from concrete.